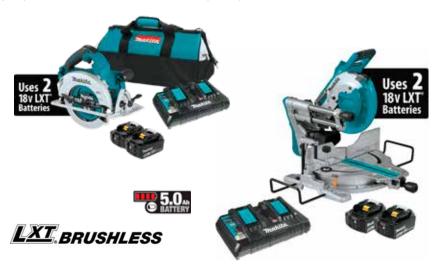

## Stoll Brothers

509 S.E. Street, P.O. Box 367, Odon, IN 47562

**Complete Supplier of Woodworking Tools and Machinery** 

XSH06PT Makita 18V X2 LXT® Lithium-Ion (36V) Brushless 7 1/4" Circular Saw Kit (5.0Ah)

800-603-8923

XSL06PT Makita 18V X2 LXT® Lithium-Ion (36V) Brushless 10" Compound Miter Saw Kit (5.0Ah)