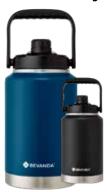

## **Employee & Vendor Gifts**

"The Switch" Utility Knife

Knife & Gift Box Combo

Camber Trail Vacuum Tumblers

**IMPRINTED** WITH LOGO AND/OR NAMES

Freestyle Rockers

'Rocking" Camping Chairs **Available Colors:** Black, Navy, & Cinnamon