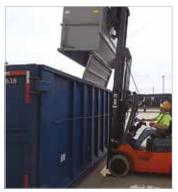

## with Innovative Scrap Handling Solutions from Iron Bull

Dumping a 4 yd, Drop-Bottom™ without leaving the forktruck

Baby Bull hoppers with Bat-Wing bases. Seen here at Creekside Structures, Rockville, IN

Iron Bulls Drop Bottom Dust Hoppers hook up to your cyclone

5 ft. "Stretch" 1/2 yd. Mini Bull designed for tight spaces with optional Open-End with Back-Stop, on casters.

## Streamline your scrap handling! Call us today!

See our other Innovative Scrap Hadling Solutions at the Tool Expo Booth #554

Your scrap handling experts **765-597-2480** 