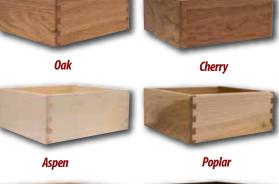

## DOVETAIL DRAWER BOXES

## WE OFFER:

Scoop Fronts • File Drawers Pull-out Waste Bins - Single & Double

Double Tier Utensil Boxes • Finished or Unfinished We Use Only a Beautiful High Quality Conversion Varnish

1/4", 3/8" & 1/2" Drawer Bottoms

Logos Now Available

WE CAN NOW LASER YOUR LOGO

ONTO YOUR

DRAWER BOXES!

## WOOD SPECIES

Poplar, Brown Maple, White Maple, Red Oak & Aspen Other Species available upon request.

5/8" Stock

## Come see us at booth #319 & 320!

Stop by our booth to check out our new ECO friendly priced drawer side material.

We do orders of 1 drawer to production runs of hundreds.

## Quality Built for a Lifetime

Alvin Hochstetler | 6425 W 300 S | Topeka, IN 46571 Phone: 260-593-3255 | Fax: 260-593-3254

**Mark Otto • (260) 768-4809** 10620 W 050 N • Middlebury, IN 46540