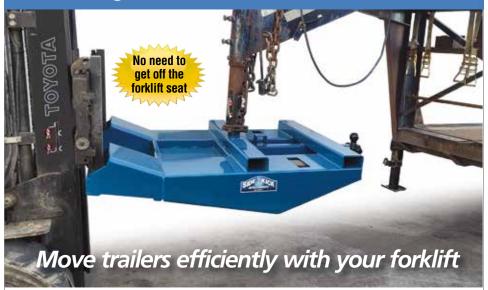

# Less Clean Up = More Production

## with Innovative Scrap Handling Solutions from Iron Bull

Dumping a 4 yd, Drop-Bottom™ without leaving the forktruck

Baby Bull hoppers with Bat-Wing bases. Seen here at Creekside Structures, Rockville, IN

Iron Bulls Drop Bottom Dust Hoppers hook up to your cyclone

5 ft. "Stretch" 1/2 yd. Mini Bull designed for tight spaces with optional Open-End with Back-Stop, on casters.

## Streamline your scrap handling! Call us today!

See our other Innovative Scrap Hadling Solutions at the Tool Expo Booth #554

Your scrap handling experts **765-597-2480** 