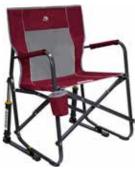

## **Employee & Vendor Gifts**

"The Switch" Utility Knife

Knife & Gift Box Combo

Camber Trail Vacuum Tumblers

**IMPRINTED** WITH LOGO AND/OR NAMES

Freestyle Rockers

'Rocking" Camping Chairs **Available Colors:** Black, Navy, & Cinnamon