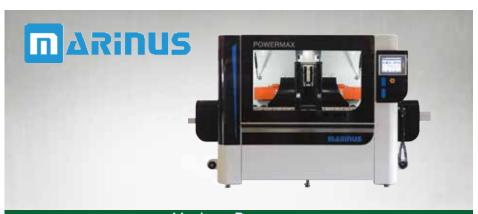

#### Marinus Powermax

The Powermax 300 can cut out defects, cut to length, and endmatches flooring at high speeds. It also can produce up to 24 planks per minute. 12" cut width, crayon mark, auto cut and end match in one machine saves footprint