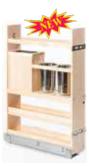

## Pull-out Shelf Lock

Shelf Lock works with all 563H/., 569H/., and Movento runners. Excellent way to increase work area. Slide locks when runner is fully extended - In Stock

Signature Canister plus knife block pull-outs are available in 5 widths - In Stock