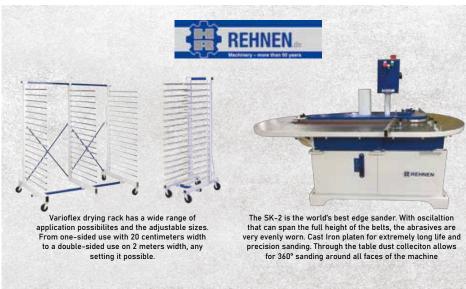

hting

**LOX**5

Lamello

Amerock

Accuride

HÄFELE

SALICE



#### Manufacturer,





Custom Made-to-Order,

and Knowledgeable Sales and Support.

Let's Talk...

PROVIDING HARDWARE AND SERVICE TO THE WOODWORKING COMMUNITY SINCE 1973.

Hafele America Co. I 1.800.423.3531 I www.hafele.com



Titebond

Corbels • Furniture Components • Curved Doors, Trims, & Grills



Routed Patterns for Molds • Specializing in Large Table Pedestals

- 5-Axis Router\* with 48" Z-Axis for precise modeling, large or small
- In-House CAD Modeling
- Standard 2-3 Week Turn Time

\*Our production level 5-axis router is highly versatile and does cutting, drilling, and trimming projects of all angles and sizes.





11641 CR 30 Goshen, IN 46528 Phone: 574-538-8021

Fax: 574-642-4224

heritageunlimited@ymail.com









#### Marinus Powermax

The Powermax 300 can cut out defects, cut to length, and endmatches flooring at high speeds. It also can produce up to 24 planks per minute. 12" cut width, crayon mark, auto cut and end match in one machine saves footprint

Hermance Machine Company p. 570.326.9156 f. 570.326.0131 sales@hermance.com www.hermance.com



Fans, Cyclones, Rotary Airlocks, Baghouse Filters, Storage Options & Interrelated Components - Pipe, Elbows, Transitions, No Return Valves, Abort Gates, Etc.

Engineered and manufactured at:

4200 South 900 West • Topeka IN • (800)593-8377 • www.honeyvillemetal.com





### **FLY OVER MOUNTAINS**

(using our outrageously successful advertising techniques)

#### clip and save

Show this coupon or mention promo code: JetFuel when reserving your booth.