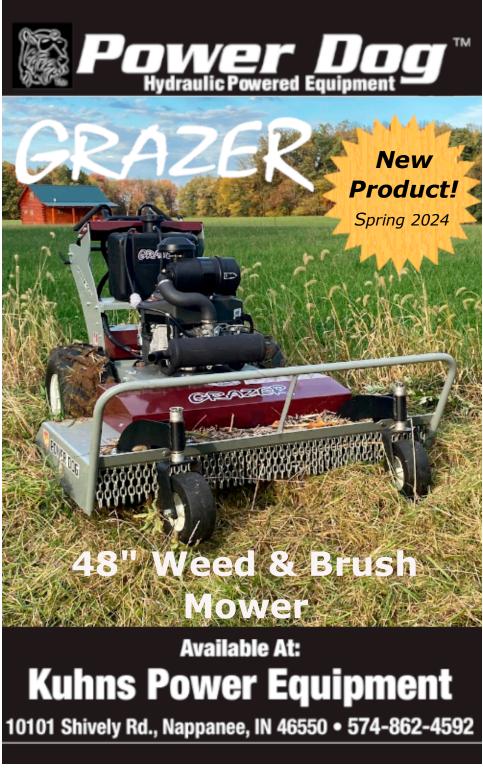

# **RELIABLE GRADER**

- Eliminates Weeds • 6' or 7' Width
- Easily Attach to Skidloader
- Adjustable Blade Height

• Huge Space Saver & Organizer

• Easy To Move

Booths 631 - 634, 635A

TAKE YOUR STORAGE UP A NOTCH