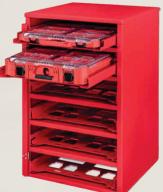

# **IOB Products**

"Improving Our Best" Workspace Solutions

# **Outfitted Service Van**

# Pack Out CABINETS

ADJUSTABLE SPACER BINS For; Pallet Rack, Mobile, Stackable

# More Products Available for any type of service vehicles, work stations, and storage.

\* Utilize lower pallet racking for small parts w/adjustable bins.

Roll-around workstation bins, shelving, and benches.

\* Accessible individual pack-outs with a slide-out drawer system. Many configurations.

\* Organizer boards that's compatable to LocHook components.

1085N 850W - Shipshewana, IN 46565 P; 260-768-7336 \* info@wellspringllc.us