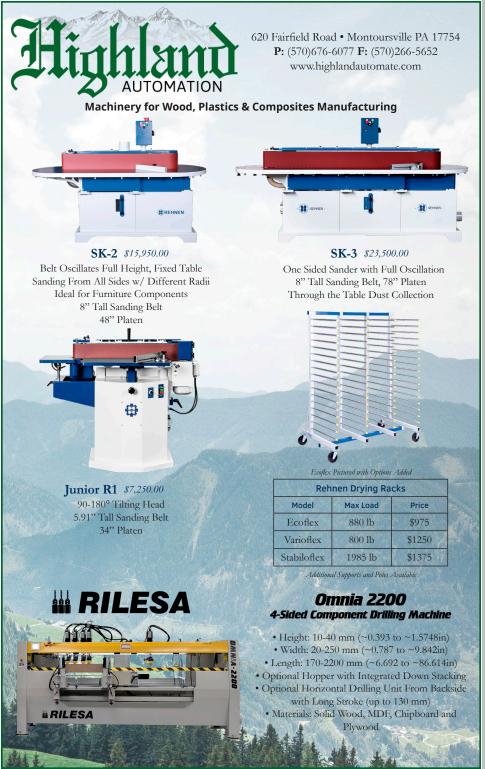

# SPONSORS

**Platinum Sponsors** 

A & M Kiln Dried, Ltd Accessa AW Machinery **B & B Machinery** Circle T Manufacturing Cornerstone Business Printing Hafele America Co. **Heritage Acres Paints** & Supplies Heritage Unlimited

Anabaptist Brotherhood Arrow Industrial Sales Arthur Distributor Co. Barnyard Marketing **Buckeye Hardware** Distributing, Ltd

D&M Plywood Sales D.A. Hochsteteler & Sons Epco Sales Fryburg Door Highland Automation Richelieu Hardware

Hafele America Co. (Booth 411-412) ...... 29 3901 Chevenne Dr, Archdale, NC 27263 800-423-3531 Hardwoods Specialty Products (Booth 611) .... 81 5430 Beck Dr, Elkhart, IN 46516 574-295-7600 Helmitin Inc (Booth 1006) 11110 Airport Rd, Olive Branch, MS 38654 616-901-5460 11665 W 500 S, Millersburg, IN 46543 574-642-3174 Hentzen Coatings (Booth 342) ...... 98 6937 W. Mill Rd, Milwaukee, WI 53218 414-353-4200 Heritage Acres Paints and Supplies ...... 30 (Booth 233-234) 10120 W 500 S, Millersburg, IN 46543 260-593-0145 11641 CR 30, Goshen, IN 46528 574-538-8021 Highland Automation (Booth 401-402) ..... 55 620 Fairfield Rd, Montoursville, PA 17754 570-676-6077 Hitz Halter (Booth 943) 420 Progress Drive, Mattoon, IL 61911 217-259-5113 Hochstetler Woodworking (Booth 537-538) 6425 W 300 S, Topeka, IN 46571 260-593-3255 Holmes Printing Solutions (Booth 1016)....... 81 8757 CR 77, Fredericksburg, OH 44627 330-575-2335