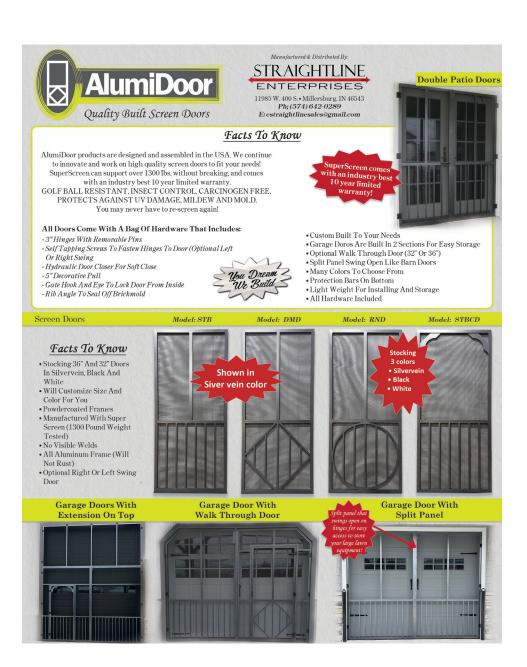

## Your One Stop Shop For Sames Sales & Service

FinishWorks is your authorized Sames dealer serving the Northern Indiana, Southern Michigan region and beyond - located conveniently in Shipshewana, IN. Offering a full line of spray equipment and certified technicians specializing in spray gun repair, pump repair and spray gun cleaning.

To learn more about the services provided by FinishWorks, visit us online today!

7990 W 075 N | Shipshewana, IN | 46565 260.768.3220 | Finishworks.com