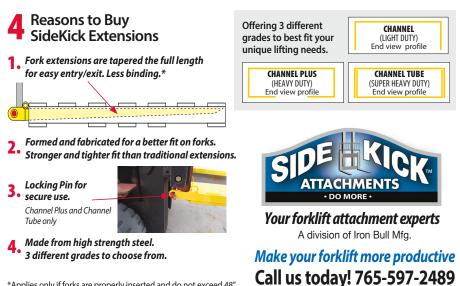

### **Fork Extensions for Fork Trucks**

\*Applies only if forks are properly inserted and do not exceed 48"