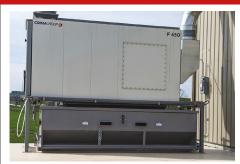

# Sawdust Hoppers with Pneumatic Disconnect

4 yd. Iron Bull Hopper designed for a F450 Comia Dust Collector

Air powered lid is raised up while hopper is removed to dump

Bronze Sponsor

Booths 813 - 816 | Booths 421 - 422