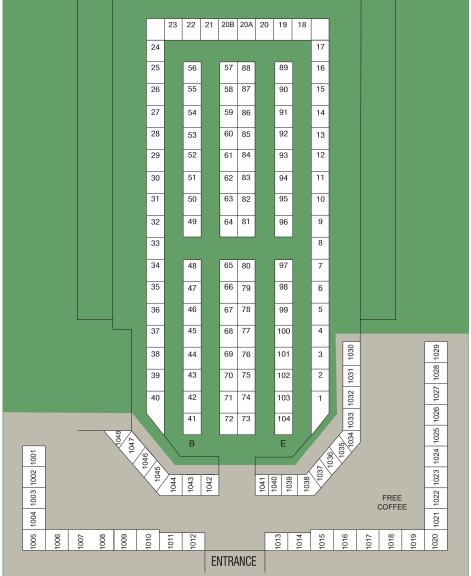

# **BOOTH MAP**

|     |     | _   |     |     |     |           |     |     |     |      |        |       |     |     |     |     |     |      |                 |
|-----|-----|-----|-----|-----|-----|-----------|-----|-----|-----|------|--------|-------|-----|-----|-----|-----|-----|------|-----------------|
| 644 | 643 | 642 | 641 | 640 | 639 | 638       | 637 | 636 | 635 | 635A | 634    | 633   | 632 | 631 |     |     |     | 1    | 1               |
|     |     |     |     |     |     |           |     |     |     |      |        |       |     |     | 630 | 629 | 628 | 627A |                 |
|     |     |     |     |     |     |           |     |     |     |      |        |       |     |     |     |     |     | _    | 127             |
| 611 | 612 | 613 | 614 | 615 | 616 | 617       | 618 | 619 | 620 |      | 621    | 622   | 623 | 624 | 625 | 626 | 627 |      | 126             |
| 544 | 543 | 542 | 541 | 540 | 539 | 538       | 537 | 536 | 535 |      | 534    | 533   | 532 | 531 | 530 | 529 | 528 | 1    | 125             |
|     |     |     |     |     |     |           |     | -   |     |      |        |       |     |     |     |     |     | •    | 124             |
| 511 | 512 | 513 | 514 | 515 | 516 | 517       | 518 | 519 | 520 |      | 521    | 522   | 523 | 524 | 525 | 526 | 527 | ]    | 121 122 123 124 |
| 465 | 466 | 467 | 468 | 469 | 470 | 471       | 472 | 473 | 474 |      | 475    | 476   | 477 | 478 | 479 | 480 | 481 |      | 122             |
| 444 | 443 | 442 | 441 | 440 | 439 | 438       | 437 | 436 | 435 |      | 434    | 433   | 432 | 431 | 430 | 429 | 428 |      | 121             |
|     |     |     |     |     |     |           |     |     |     |      |        |       |     |     |     |     |     |      | 120             |
|     |     |     |     |     |     |           |     |     |     |      |        |       |     |     |     |     |     |      | 119             |
| 411 | 412 | 413 | 414 | 415 | 416 | 417       | 418 | 419 | 420 |      | 421    | 422   | 423 | 424 | 425 | 426 | 427 | ]    | 116 117 118 119 |
| 344 | 343 | 342 | 341 | 340 | 339 | 338       | 337 | 336 | 335 |      | 334    | 333   | 332 | 331 | 330 | 329 | 328 |      | 117             |
|     |     |     |     |     |     |           |     |     |     |      |        |       |     |     | 1   |     |     | 1    | 116             |
| 311 | 312 | 313 | 314 | 315 | 316 | 317       | 318 | 319 | 320 |      | 321    | 322   | 323 | 324 | 325 | 326 | 327 | ]    |                 |
| 244 | 243 | 242 | 241 | 240 | 239 | 238       | 237 | 236 | 235 |      | 234    | 233   | 232 | 231 | 230 | 229 | 228 |      |                 |
|     |     |     |     |     |     |           |     |     |     | 1    |        |       |     |     |     |     |     | 1    |                 |
|     | 212 | 213 | 214 | 215 | 216 | 217       | 218 | 219 | 220 |      | 221    | 222   | 223 | 224 | 225 | 226 | 227 | ]    |                 |
|     | 143 | 142 | 141 | 140 | 139 | 138       | 137 | 136 | 135 |      | 134    | 133   | 132 | 131 | 130 | 129 | 128 |      |                 |
|     | L   |     |     | RE  | STR | DOM       | S   |     |     |      |        |       |     |     |     |     |     | 1    |                 |
|     | 110 |     |     |     | 111 | 112       |     | 113 | 1   | 113  | A 113E | 3 114 | 115 | 1   |     |     |     |      |                 |
|     | Ľ   | 1   |     |     | Ľ   | _ · · · = |     | L   | 1   |      |        | 1     | 1   | 1   |     |     |     |      |                 |