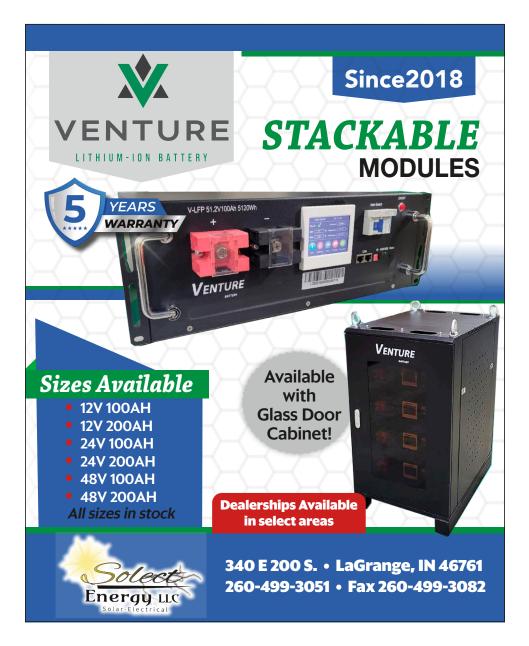

ified Ads: PO Box 3 Charm. OH 44617 Delivered to over 12,000 homes

#### The Busy Beaver of FLORIDA

PO Box 3 seasonal from Charm, OH 44617 October - April 330-204-9199 flsales@busybeaverpublications.com Distribution of 6000 papers weekly

#### The Busy Beaver EXTREME

7828 Township Road 568 Fredericksburg, OH 44627 Phone: 800-218-3405 330-470-2240 Fax ads@busybeaverextreme.com **Bi-Monthly publication delivered** to over 77.000 homes

\$50.00 subscription rate applies to out of state (USA residents only). For delivery of The Busy Beaver<sup>™</sup>, please contact the appropriate publication.











**Helping thousands** of people to grow their business. Are you ready to grow yours?

Please contact Sales & Marketing Manager Steven Troyer 330-204-9199 Sales@busybeaverpublications.com





Watch Basket Weaving being done at our booth!

WHOLESALE & RETAIL Call for brochure



**Over 70 Home Accessory Baskets** 



11020 W 400 S Millersburg, IN 46543 Ph: 574-642-0599 Fax: 574-642-0557

We partner with woodworkers by supplying custom sized drawer baskets to accent their furniture







# WEAVER METALWORKING LLC

**NEW & USED METAL** FABRICATING MACHINERY

 Press Brakes • Shears • Plate and Angle Rolls • Saws

 Ironworkers
 Punch Presses Hvdraulic Presses • Notchers • Punches • Tube Benders

 Pipe Threaders Sheet Metal Machinery Lockformers
 Hand Brakes Lathes • Milling Machines • Drill Presses • Grinders Air Compressors • Shop Presses • Belt Sanders • Mig, Tig, Stick, Engine **Driven & Spot Welders** 











# Fax: (717)626-0307





New, Used & Reconditioned Press Bra