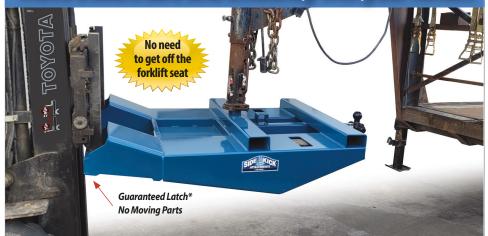

# Forklift **Trailer Mover Hitch**

Move trailers safe and efficiently with your forklift

- Wide fork pockets to accommodate most fork positions
- Move multiple types of trailers and RVs with ONE attachment
- More stability and better control of the trailer