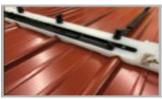

WELCOME TO THE EXPO! CHECK OUT THE TOOL LINE AT OUR BOOTH.

**Ridge-R3:10**. Improve safety, speed, and accuracy. Punch holes quickly with exact spacing of rows. Do up to 6 -- (9"o/c) panels at one time.

**Ridge -L9**. Mark your 9" o/c panels consistently. Degrees or pitch for gables, valleys or as needed.

**Ridge -LSS.** Used for Standing Seam panels to accurately mark angles as needed.

CountyLineConcepts LLC info@toughtradetools.com 989-859-2168

TOUGH TRADE TOOLS, making your operation safer, quicker, accurate and more profitable!

High quality, vacuum kiln drying