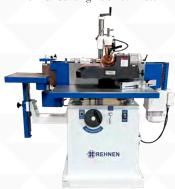

#### SK-3 \$21,500.00

One Sided Sander with Full Oscillation 8" Tall Sanding Belt • 78" Platen Through the Table Dust Collection

Ecoflex Pictured with Options Added

|  | Rehnen Drying Racks |          |        |  |  |  |
|--|---------------------|----------|--------|--|--|--|
|  | Model               | Max Load | Price  |  |  |  |
|  | Ecoflex             | 880 lb   | \$975  |  |  |  |
|  | Varioflex           | 800 lb   | \$1250 |  |  |  |
|  | Stabiloflex         | 1985 lb  | \$1375 |  |  |  |