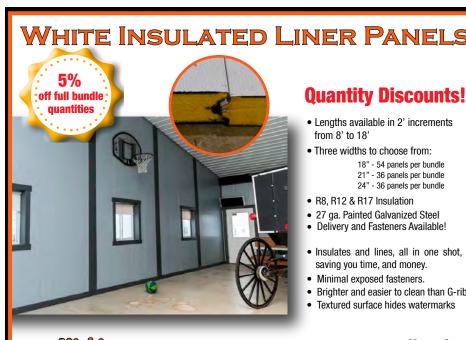

MATERIAL** 110V SINGLE PHASE - 15 AMP

#### MP4000FS - 40 TON IRONWORKER



6" SHEAR (FLAT BAR, ANGLE, ROD/SQUARE) PUNCH 1/2" MATERIAL + SHEAR 3/8" MATERIAL

110V SINGLE PHASE - 15 AMP

#### MP4500FS - 45 TON IRONWORKER



8" SHEAR (FLAT BAR, ANGLE, ROD/SQUARE) PUNCH & SHEAR 1/2" MATERIAL

#### MP5000FS - 50 TON IRONWORKER



12" SHEAR (FLAT BAR, ANGLE, ROD/SQUARE)

PUNCH & SHEAR 1/2" MATERIAL

110V SINGLE PHASE - 15 AMP

110V SINGLE PHASE - 15 AMP

#### ENDER MODELS

MP9000 - 90 DEGREE PIPE AND TUBE BENDER



1/2" - 2" ROUND PIPE AND TUBE

110V SINGLE PHASE - 15 AMP

#### MP9500 - 180 DEGREE PIPE AND TUBE BENDER



1/2" - 2" ROUND PIPE AND TUBE

1/2" - 2" SQUARE TUBE

110V SINGLE PHASE - 15 AMP



14 OV-1PH

POWER WATER GENERATOR OR

NVERTOR

METALpro



**OUESTIONS?** CALL 262-679-0504



#### **Quantity Discounts!**

- · Lengths available in 2' increments from 8' to 18'
- . Three widths to choose from:

18" - 54 panels per bundle

21" - 36 panels per bundle

24" - 36 panels per bundle

- R8, R12 & R17 Insulation
- 27 ga. Painted Galvanized Steel
- Delivery and Fasteners Available!
- · Insulates and lines, all in one shot, saving you time, and money.
- · Minimal exposed fasteners.
- Brighter and easier to clean than G-rib
- · Textured surface hides watermarks

0105 E 200 N, Lagrange, IN 46761 F 260-463-8116

Call Today. 260-463-8113

### MIDWEST MACHINERY

SALES & SERVICE

Providing quality new and used Machinery



#### Jameson Schrier

3404 Busch Drive Suite C Grandville, MI 49418 (616) 826-0641

jameson@mwmachinerysales.com

### Want a Phone Without Internet

#### **Ch