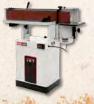

# Stock #1792800B 18-Inch Variable

Speed Drill Press, 1 HP, 1Ph 115/230V

Shaper, 5HP 1PH 230V

## Model # 209HH-1

## Stock #1791315

20-Inch Planer, Helical Cutterhead, 5 HP, 1Ph 230V

#### Model # JDP-17 Stock #716300

17-Inch Floor Drill Press, 16 Speed, 1Ph 115V