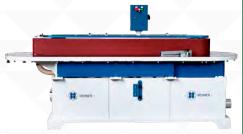

#### SK-3 \$21,500.00

One Sided Sander with Full Oscillation 8" Tall Sanding Belt • 78" Platen Through the Table Dust Collection

Ecoflex Pictured with Options Added

|  | Rehnen Drying Racks |          |        |  |  |  |
|--|---------------------|----------|--------|--|--|--|
|  | Model               | Max Load | Price  |  |  |  |
|  | Ecoflex             | 880 lb   | \$975  |  |  |  |
|  | Varioflex           | 800 lb   | \$1250 |  |  |  |
|  | Stabiloflex         | 1985 lb  | \$1375 |  |  |  |