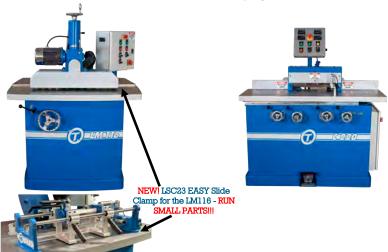

### BOOTH 927-930

EASY Lock Miter LM116

EASY Coping Machine C220 - Quick Changel

EASY Drawer Notcher M312

EASY Coping Machine C117 - Quick Changel

Easy Quick Change Spindles - Included with both coping machines!