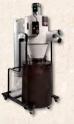

## Model # JCDC-3

Stock #717530K **Cyclone Dust** Collector. 2-Micron Filter, 1240 CFM, 3 HP, 1Ph 230V